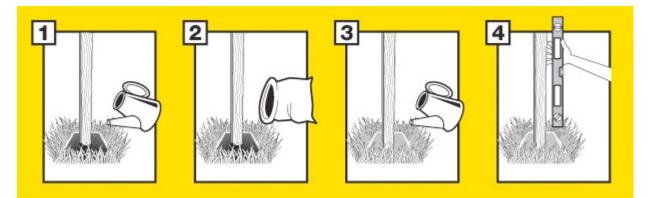

## **User Instructions**

- Dig hole to required size for post, half fill hole with water & place the post in the hole.
- The material is already pre mixed & there is no need for mixing, it can simply be emptied straight from the bag into the hole.
- Add the **Remix Post Mix Concrete** uniformly around the post until it is above the level of water. If any dry powder remains visible at this stage, add additional water until absorbed by the material.
- Adjust the post into position & support appropriately until material set occurs after approximately 10 minutes.